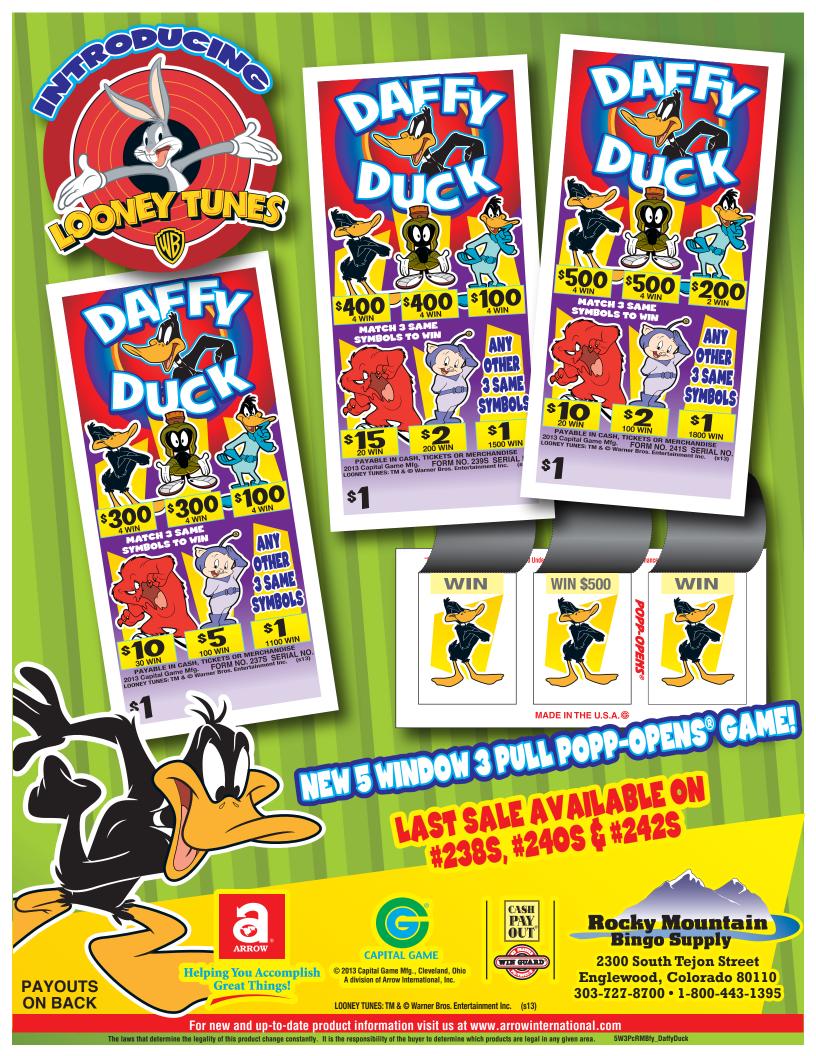

## DAFFY DUCK™

| <b>FORM 237S</b> \$1.00 per card                                                               | <b>FORM 238S</b> \$1.00 per card                                 |
|------------------------------------------------------------------------------------------------|------------------------------------------------------------------|
| 6,000 cards @ \$1.00\$6,000.00<br>PAYS OUT                                                     | 6,000 cards @ \$1.00\$6,000.00<br>PAYS OUT                       |
| 4 Winners @ \$300.00 \$1200.00                                                                 | 4 Winners @ \$300.00 \$1200.00                                   |
| 4 Winners @ \$300.00 \$1200.00<br>4 Winners @ \$100.00\$400.00                                 | 4 Winners @ \$300.00\$1200.00<br>4 Winners @ \$100.00\$400.00    |
| 30 Winners @ \$10.00\$300.00                                                                   | 30 Winners @ \$10.00\$300.00                                     |
| 100 Winners @ \$5.00\$500.00                                                                   | 100 Winners @ \$5.00\$500.00<br>1100 Winners @ \$1.00\$1100.00   |
| 1100 Winners @ \$1.00\$1100.00                                                                 | 1 Last Sale @ \$200.00\$200.00                                   |
|                                                                                                |                                                                  |
|                                                                                                |                                                                  |
|                                                                                                |                                                                  |
|                                                                                                |                                                                  |
|                                                                                                |                                                                  |
|                                                                                                |                                                                  |
|                                                                                                |                                                                  |
|                                                                                                |                                                                  |
| PAYS OUT\$4,700.00                                                                             | PAYS OUT\$4,900.00                                               |
| IDEAL PROFIT                                                                                   | IDEAL PROFIT\$4,900.00                                           |
| 78.3% payback 1 set per case                                                                   | 81.7% payback 1 set per case                                     |
| Win Ratio: 1 in 4.8                                                                            | Win Ratio: 1 in 4.8                                              |
|                                                                                                |                                                                  |
| <b>FORM 239S</b> \$1.00 per card                                                               | FORM 240S \$1.00 per card                                        |
| 7,200 cards @ \$1.00 \$7,200.00                                                                | 7,200 cards @ \$1.00 \$7,200.00                                  |
| PAYS OUT                                                                                       | PAYS OUT                                                         |
| 4 Winners @ \$400.00 \$1600.00<br>4 Winners @ \$400.00 \$1600.00                               | 4 Winners @ \$400.00 \$1600.00<br>4 Winners @ \$400.00 \$1600.00 |
| 4 Winners @ \$100.00 \$400.00                                                                  | 4 Winners @ \$100.00\$400.00                                     |
| 20 Winners @ \$15.00\$300.00<br>200 Winners @ \$2.00\$400.00                                   | 20 Winners @ \$15.00\$300.00<br>200 Winners @ \$2.00\$400.00     |
| 200 Winners @ \$2.00\$400.00<br>1500 Winners @ \$1.00\$1500.00                                 | 1500 Winners @ \$1.00 \$1500.00                                  |
|                                                                                                | 1 Last Sale @ \$200.00\$200.00                                   |
|                                                                                                |                                                                  |
|                                                                                                |                                                                  |
|                                                                                                |                                                                  |
|                                                                                                |                                                                  |
|                                                                                                |                                                                  |
|                                                                                                |                                                                  |
|                                                                                                |                                                                  |
|                                                                                                |                                                                  |
| PAYS OUT\$5,800.00                                                                             | PAYS OUT\$6,000.00                                               |
| IDEAL PROFIT \$1,400.00                                                                        | IDEAL PROFIT \$1,200.00                                          |
| 80.6% payback 1 set per case                                                                   | 83.3% payback 1 set per case                                     |
| Win Ratio: 1 in 4.2                                                                            | Win Ratio: 1 in 4.2                                              |
|                                                                                                |                                                                  |
| <b>FORM 241S</b> \$1.00 per card                                                               | <b>FORM 242S</b> \$1.00 per card                                 |
| 8,120 cards @ \$1.00 \$8,120.00                                                                | 8,120 cards @ \$1.00 \$8,120.00                                  |
| <b>PAYS OUT</b><br>4 Winners @ \$500.00 \$2000.00                                              | <b>PAYS OUT</b><br>4 Winners @ \$500.00 \$2000.00                |
| 4 Winners @ \$500.00 \$2000.00                                                                 | 4 Winners @ \$500.00 \$2000.00                                   |
| 2 Winners @ \$200.00\$400.00<br>20 Winners @ \$10.00\$200.00                                   | 2 Winners @ \$200.00\$400.00<br>20 Winners @ \$10.00\$200.00     |
| 20 Winners @ \$10.00\$200.00<br>100 Winners @ \$2.00\$200.00<br>1800 Winners @ \$1.00\$1800.00 | 100 Winners @ \$2.00 \$200.00                                    |
| 1000 winners @ \$1.00 \$1800.00                                                                | 1800 Winners @ \$1.00\$1800.00<br>1 Last sale@ \$200.00\$2200.00 |
|                                                                                                |                                                                  |
|                                                                                                |                                                                  |
|                                                                                                |                                                                  |
|                                                                                                |                                                                  |
|                                                                                                |                                                                  |
|                                                                                                |                                                                  |
|                                                                                                |                                                                  |
|                                                                                                |                                                                  |
| PAYS OUT\$6,600.00                                                                             | PAYS OUT\$6,800.00                                               |
| IDEAL PROFIT \$1,520.00                                                                        | IDEAL PROFIT\$1,320.00                                           |
| 81.28% payback 1 sets per case                                                                 | 83.74% payback 1 sets per case                                   |
| Win Ratio: 1 in 4.2                                                                            | Win Ratio: 1 in 4.2                                              |
|                                                                                                |                                                                  |