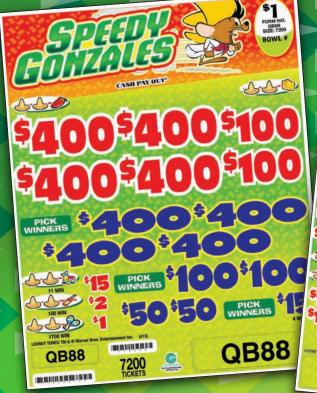

FOGHORN LEGHORN QB85
GRANNY QB86
MARVIN THE MARTIAN QB87
SPEEDY GONZALES QB88
SYLVESTER QB89

| 7,200 cards @ \$1.00 \$7,200.00 |           |                    |  |  |  |
|---------------------------------|-----------|--------------------|--|--|--|
| PAYS OUT                        |           |                    |  |  |  |
| 4                               | Winners @ | \$400.00 \$1600.00 |  |  |  |
| 2                               | Winners @ | \$100.00\$200.00   |  |  |  |

2 Winners @ \$100.00....\$100.00 11 Winners @ \$15.00...\$200.00 100 Winners @ \$2.00...\$200.00 1700 Winners @ \$1.00...\$1700.00

## **U-PICK BOARD WINNERS**

|   | U-PICK BUAKU WINNEKS |          |             |  |  |  |
|---|----------------------|----------|-------------|--|--|--|
| ļ | Winners @            | \$400.00 | . \$1600.00 |  |  |  |
|   | Winners @            | \$100.00 | \$200.00    |  |  |  |
|   | Winners @            | \$50.00  | \$100.00    |  |  |  |
| ļ | Winners @            | \$15.00  | \$60.00     |  |  |  |

PAYS OUT......\$5,825.00 IDEAL PROFIT......\$1,375.00

80.9% payback 1 sets per case Win Ratio: 1 in 3.9