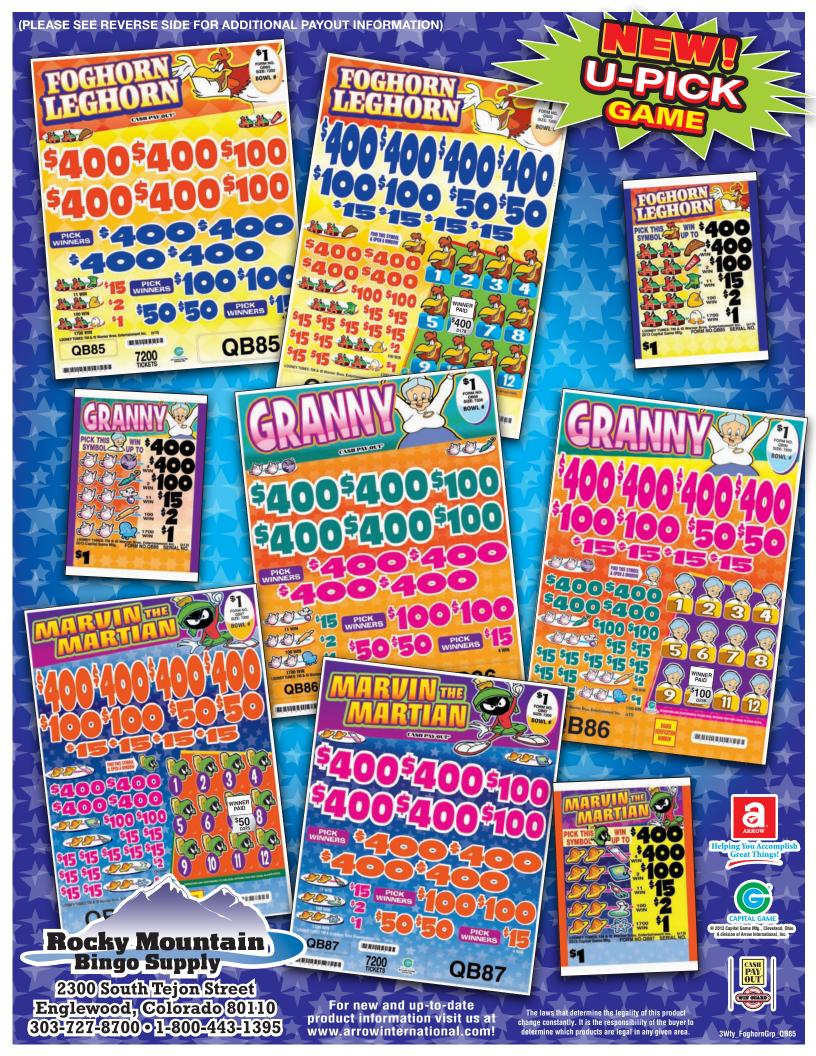

FOGHORN LEGHORN QB85
GRANNY QB86
MARVIN THE MARTIAN QB87
SPEEDY GONZALES QB88
SYLVESTER QB89

| 7,200 cards @ \$1.00 \$7,200.00 |           |                    |  |  |  |
|---------------------------------|-----------|--------------------|--|--|--|
| PAYS OUT                        |           |                    |  |  |  |
| 4                               | Winners @ | \$400.00 \$1600.00 |  |  |  |
| 2                               | Winners @ | \$100.00\$200.00   |  |  |  |

2 Winners @ \$100.00....\$100.00 11 Winners @ \$15.00...\$200.00 100 Winners @ \$2.00...\$200.00 1700 Winners @ \$1.00...\$1700.00

## **U-PICK BOARD WINNERS**

|   | U-PICK BUAKU WINNEKS |          |             |  |  |  |
|---|----------------------|----------|-------------|--|--|--|
| ļ | Winners @            | \$400.00 | . \$1600.00 |  |  |  |
|   | Winners @            | \$100.00 | \$200.00    |  |  |  |
|   | Winners @            | \$50.00  | \$100.00    |  |  |  |
| ļ | Winners @            | \$15.00  | \$60.00     |  |  |  |

PAYS OUT......\$5,825.00 IDEAL PROFIT......\$1,375.00

80.9% payback 1 sets per case Win Ratio: 1 in 3.9