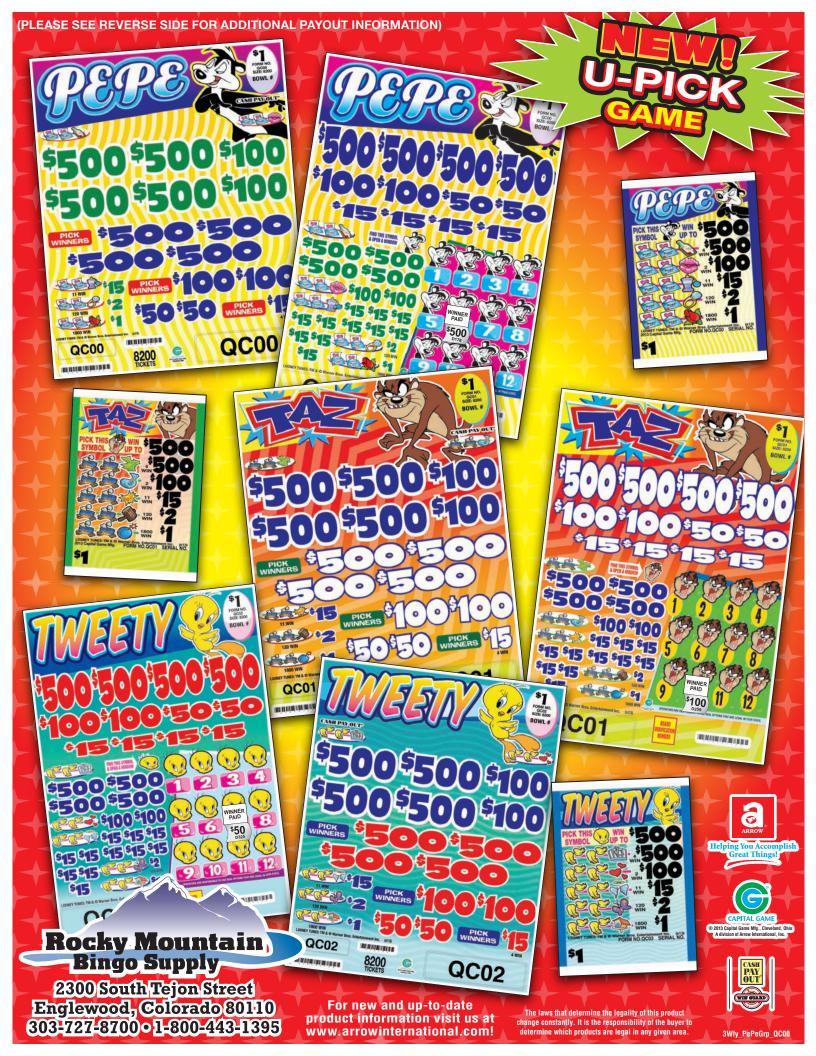

## **PEPE** QCOO **QC01** TAZ **QC02 TWEETY WILE E. COYOTE** QC03 **QC04 YOSEMITE SAM**

| 8,20     | 0 cards | \$8,200.00 |          |           |  |  |
|----------|---------|------------|----------|-----------|--|--|
| PAYS OUT |         |            |          |           |  |  |
| 4        | Winners | @          | \$500.00 | \$2000.00 |  |  |
| 2        | Winners | @          | \$100.00 | \$200.00  |  |  |
| 11       | Winners | @          | \$15.00  | \$165.00  |  |  |
| 120      | Winners | @          | \$2.00   | \$240.00  |  |  |
| 1800     | Winners | @          | \$1.00   | \$1800.00 |  |  |