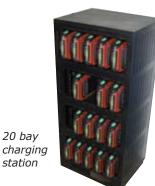

### About LD7

- Fully portable and durable
- Sleek and light design weighs less than 3 pounds
- High resolution color 7" touch screen
- Dual battery technology with hot-swap second battery for up to 12 hours of portable play on a single charge
- Two-way 802.11 wireless technology
- AC adapter for line power option
- Industry standard Microsoft<sup>®</sup> Windows<sup>®</sup> CE operating system
- Client/server configuration with security features to make your game secure and prevent duplication errors
- 20 bay charging station included as standard feature