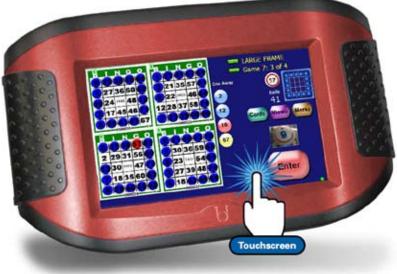

### About LD7

- Fully portable and durable
- Sleek and light design weighs less than 3 pounds
- High resolution color 7" touch screen
- Dual battery technology with hot-swap second battery for up to 12 hours of portable play on a single charge
- Two-way 802.11 wireless technology
- AC adapter for line power option
- Industry standard Microsoft<sup>®</sup> Windows<sup>®</sup> CE operating system
- Client/server configuration with security features to make your game secure and prevent duplication errors
- 20 bay charging station included as standard feature

#### **Key Features**

- Fast and easy to learn game interface
- Utilizes our proprietary non-duplicating nine million bingo card library
- Multiple card view options show 1, 4 or 9 cards at one time
- Live, current ball camera display in all views
- Manual or auto-daubing capabilities including full auto, full auto with catch-up or semi-auto options
- 24 dabber shapes available in 16 different colors