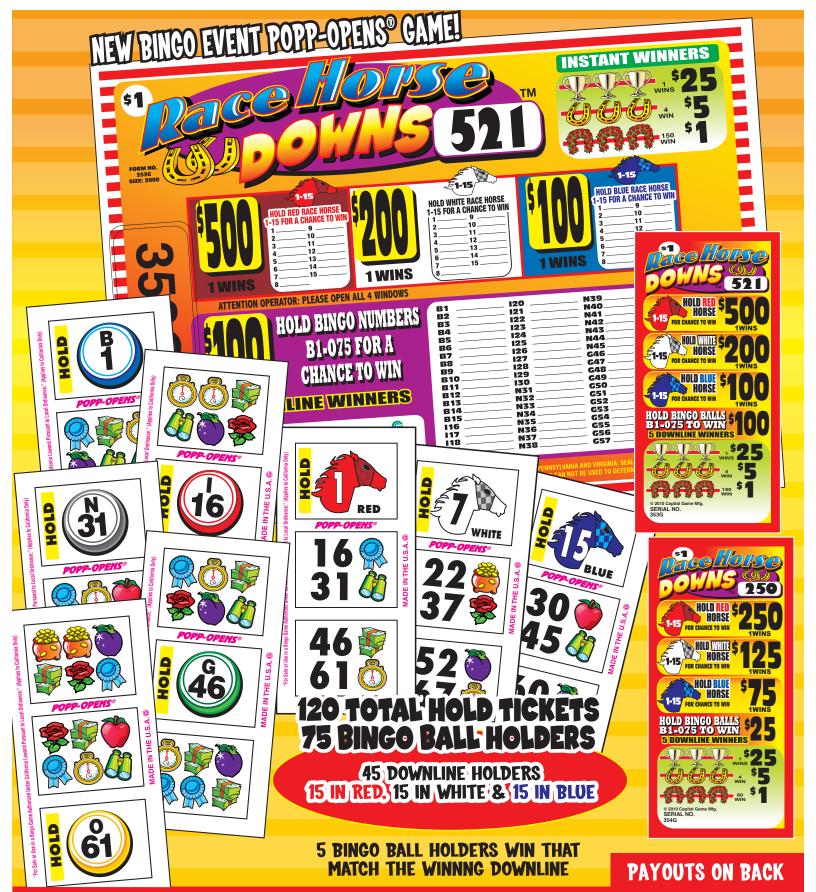

## RACE HORSE DOWNS 521 & 250

The bingo event game contains instant winners, event tickets and non winning tickets. If after opening the ticket, the symbols inside the ticket match the winning combinations on the front, the player is an instant winner.

There are 120 total hold tickets, 75 of which have one bingo ball number (B1 - O75) and the other 45 are horse numbers 1-15 in Red, White or Blue (15 horses in each color).

To Play the Bingo Event Game:

- 1. To Begin: Inform the players that Race Horse Downs 521 & 250 with the serial # and form# listed on the ticket will be in play.
- 2. The bingo numbers drawn will determine the Race Horse Downs 521 & 250 horse winners and the flashboard bingo ball winners. The first vertical row completed on the flashboard will determine the horse winners. There will be one horse winner in each color and the horse numbers will each be a different downline number, one for the red horse, one for the white horse and one for the blue horse.
- 3. The Race Horse Downs 521 & 250 Bingo Ball winners are determined by the first vertical row completed on the flashboard. The 5 players holding the bingo ball numbers that match the 5 numbers in the completed vertical row on the flashboard win the bingo ball prizes.

To Play the Caller's Card Portion: If the designated bingo game ends before the event winner or the Race Horse Downs 521 & 250 horse winners are determined or the deal of tickets is not completely sold out, this game can still be played in one of two manners. Option #1 below is the preferred method of play.

- 1. Begin or continue to call balls until a winner is determined in the normal manner, or
- 2. Open the windows on this caller's card and read aloud the horse and bingo ball winning numbers. The caller's card option should only be used if all the tickets are sold out prior to playing the game.