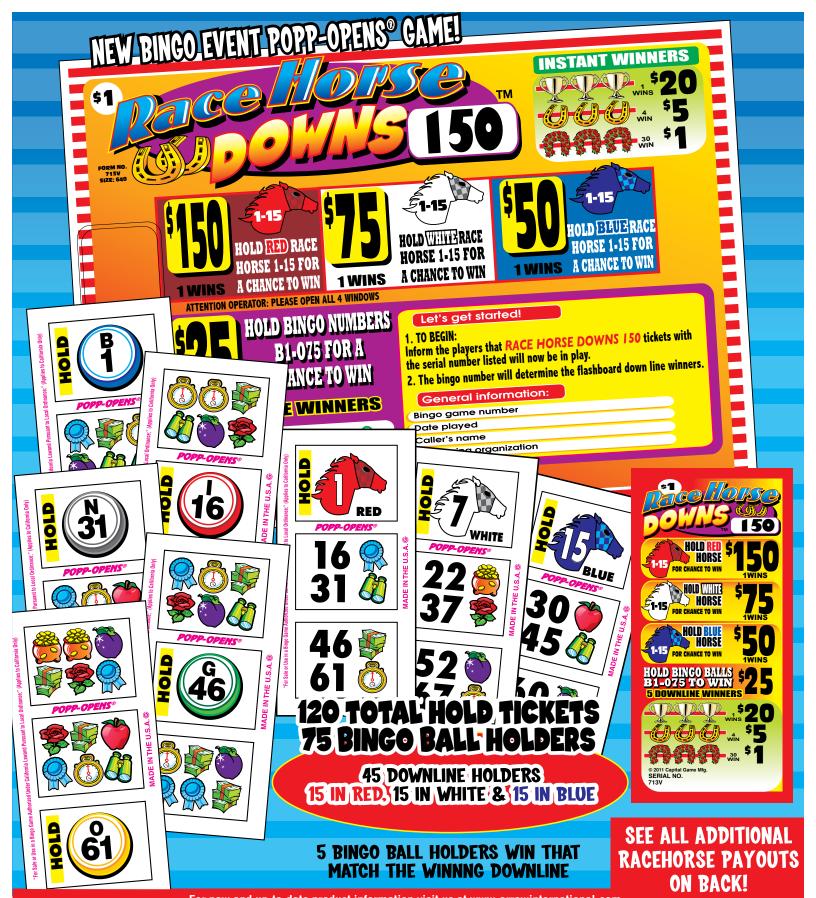

### RACE HORSE DOWNS 150, 250, 500, 521 OR 1000

The bingo event game contains instant winners, event tickets and non winning tickets. If after opening the ticket, the symbols inside the ticket match the winning combinations on the front, the player is an instant winner.

There are 120 total hold tickets, 75 of which have one bingo ball number (B1 – O75) and the other 45 are horse numbers 1-15 in Red, White or Blue (15 horses in each color).

To Play the Bingo Event Game:

- 1.To Begin: Inform the players that Race Horse Downs 150, 250, 500, 521 or 1000 with the serial # and form# listed on the ticket will be in play.
- 2. The bingo numbers drawn will determine the Race Horse Downs 150, 250, 500, 521 or 1000 horse winners and the flashboard bingo ball winners. The first vertical row completed on the flashboard will determine the horse winners. There will be one horse winner in each color and the horse numbers will each be a different downline number, one for the red horse, one for the white horse and one for the blue horse.
- 3. The Race Horse Downs 150, 250, 500, 521 or 1000 Bingo Ball winners are determined by the first vertical row completed on the flashboard. The 5 players holding the bingo ball numbers that match the 5 numbers in the completed vertical row on the flashboard win the bingo ball prizes.

To Play the Caller's Card Portion: If the designated bingo game ends before the event winner or the Race Horse Downs 150, 250, 500, 521 or 1000 horse winners are determined or the deal of tickets is not completely sold out, this game can still be played in one of two manners. Option #1 below is the preferred method of play.

- 1.Begin or continue to call balls until a winner is determined in the normal manner, or
- 2. Open the windows on this caller's card and read aloud the horse and bingo ball winning numbers. The caller's card option should only be used if all the tickets are sold out prior to playing the game.