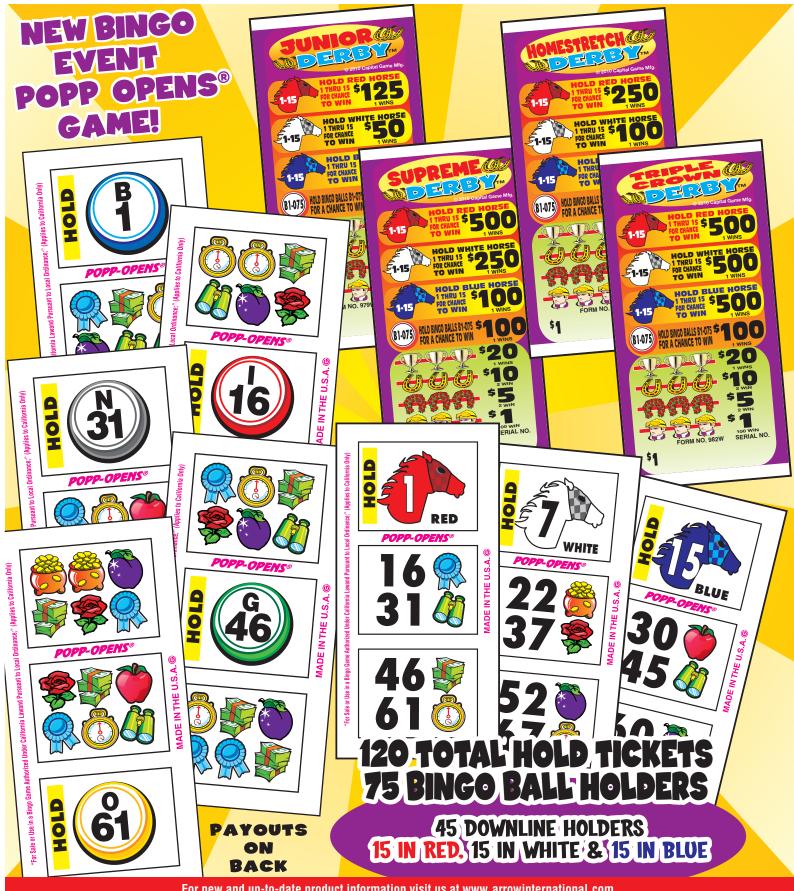

## JUNIOR DERBY™

| FORM 979W \$1.00 per card                                              |   |  |  |  |
|------------------------------------------------------------------------|---|--|--|--|
| 400 cards @ \$1.00\$400.00                                             |   |  |  |  |
| SEAL/EVENT WINNERS                                                     |   |  |  |  |
| 1 Red Horse Winner @ \$125.00\$125.00                                  |   |  |  |  |
| 1 White Horse Winner @ \$50.00\$50.00                                  |   |  |  |  |
| 1 Blue Horse Winner @ \$25.00\$25.00                                   |   |  |  |  |
| 1 Blue Horse Winner @ \$25.00\$25.00<br>1 Ball Winner @ \$25.00\$25.00 |   |  |  |  |
| INSTANT WINNERS                                                        |   |  |  |  |
| 1 Winner @ \$20.00\$20.00                                              |   |  |  |  |
| 1 Winner @ \$20.00\$20.00<br>2 Winners @ \$10.00\$20.00                |   |  |  |  |
| 2 Winners @ \$5.00\$10.00                                              |   |  |  |  |
| 10 Winners @ \$1.00\$10.00                                             |   |  |  |  |
| PAYS OUT\$285.00                                                       |   |  |  |  |
| IDEAL PROFIT \$115.00                                                  |   |  |  |  |
| 71.3% payback 24 sets per case                                         |   |  |  |  |
| Win Ratio: 1 in 21.1                                                   | J |  |  |  |

## **SUPREME DERBY™**

| FORM 981W                                                  | \$1.00 per card |  |
|------------------------------------------------------------|-----------------|--|
| 1500 cards @ \$1.00                                        | \$1,500.00      |  |
| SEAL/EVENT WINNERS                                         |                 |  |
| 1 Red Horse Winner @ \$500.00                              | \$500.00        |  |
| 1 White Horse Winner@ \$250.00                             | \$250.00        |  |
| 1 Blue Horse Winner @ \$100.00<br>1 Ball Winner @ \$100.00 | \$100.00        |  |
| 1 Ball Winner @ \$100.00                                   | \$100.00        |  |
| INSTANT WINNERS                                            |                 |  |
| 1 Winner @ \$20.00                                         | \$20.00         |  |
| 2 Winners @ \$10.00                                        | \$20.00         |  |
| 2 Winners @ \$5.00                                         | \$10.00         |  |
| 100 Winners @ \$1.00                                       | \$100.00        |  |
|                                                            | A4 400 00       |  |
| PAYS OUT\$1,100.00                                         |                 |  |
| IDEAL PROFIT \$400.00                                      |                 |  |
| 73.3% payback 6 sets                                       | per case        |  |
| Win Ratio: 1 in 13.8                                       |                 |  |

## **HOME STRETCH DERBY™**

| FORM 980W                                                | \$1.00 per card |  |
|----------------------------------------------------------|-----------------|--|
| 760 cards @ \$1.00                                       | \$760.00        |  |
| SEAL/EVENT WINNERS                                       |                 |  |
| 1 Red Horse Winner @ \$250.00                            | \$250 00        |  |
| 1 White Horse Winner@ \$100.00                           | \$100.00        |  |
| 1 Rive Horse Winner @ \$50.00                            | \$50.00         |  |
| 1 Blue Horse Winner @ \$50.00<br>1 Ball Winner @ \$50.00 | \$50.00         |  |
| INSTANT WINNERS                                          |                 |  |
| 1 Winner @ \$20.00                                       | \$20.00         |  |
| 2 Winners @ \$10.00                                      | \$20.00         |  |
| 2 Winners @ \$5.00                                       | \$10.00         |  |
| 60 Winners @ \$1.00                                      | \$60.00         |  |
| PAYS OUT                                                 | \$560.00        |  |
|                                                          |                 |  |
| IDEAL PROFIT                                             | \$200.00        |  |
| 73.7% payback 8 sets                                     | per case        |  |
| Win Ratio: 1 in 11.0                                     |                 |  |

## **TRIPLE CROWN DERBY™**

| FORM 982W                       | \$1.00 per card |  |
|---------------------------------|-----------------|--|
| 2400 cards @ \$1.00             | \$2,400.00      |  |
| SEAL/EVENT WINNER               | RS              |  |
| 1 Red Horse Winner @ \$500.00   | \$500.00        |  |
| 1 White Horse Winner @ \$500.00 | \$500.00        |  |
| 1 Blue Horse Winner @ \$500.00  | \$500.00        |  |
| 1 Ball Winner @ \$100.00        | \$100.00        |  |
| INSTANT WINNERS                 |                 |  |
| 1 Winner @ \$20.00              | \$20.00         |  |
| 2 Winners @ \$10.00             | \$20.00         |  |
| 2 Winners @ \$5.00              | \$10.00         |  |
| 100 Winners @ \$1.00            | \$100.00        |  |
| PAYS OUT                        | ¢1 750 00       |  |
|                                 |                 |  |
| IDEAL PROFIT                    | \$650.00        |  |
| 72.9% payback 4 se              | ts per case     |  |
| Win Ratio: 1 in 22.0            | •               |  |