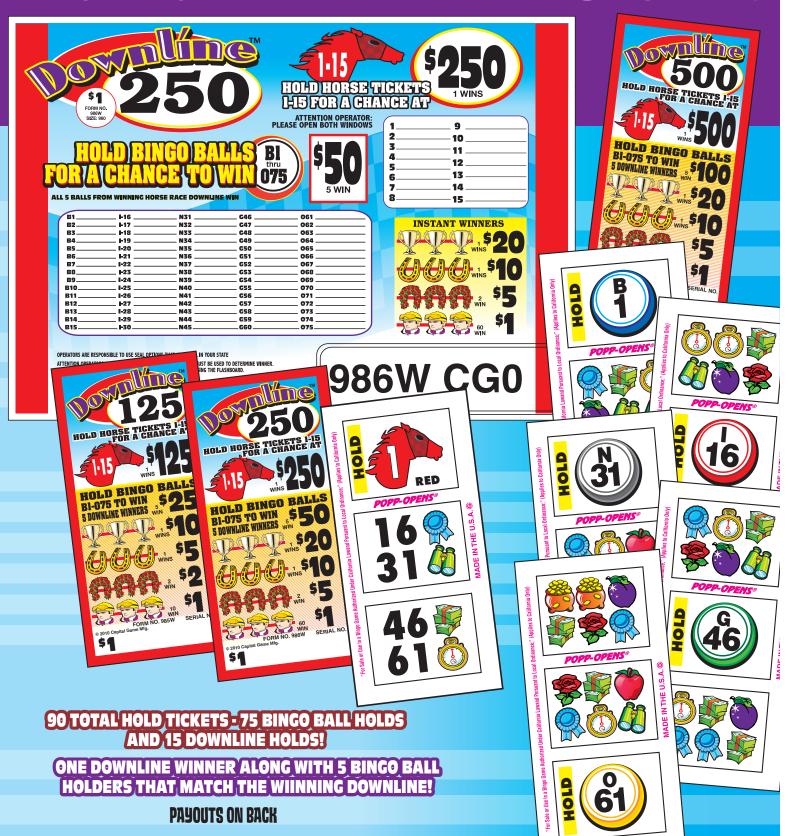

## **DOWNLINE 125™**

| FORM 985W                                                      | \$1.00 per card |
|----------------------------------------------------------------|-----------------|
| 400 cards @ \$1.00                                             | \$400.00        |
| SEAL/EVENT WINNERS                                             |                 |
| 1 Horse Winner @ \$125 NO                                      | \$125 00        |
| 1 Horse Winner @ \$125.00<br>5 Downline Ball Winners @ \$25.00 | ¢125.00         |
| J DUWIIIIIE Dali Williels & \$23.00                            | \$ 123.00       |
| INSTANT WINNERS                                                |                 |
| 1 Winner @ \$10.00                                             | \$10.00         |
| 1 Winner @ \$5.00                                              | \$5 00          |
| 2 Winners @ \$2.00                                             |                 |
| 10 Winners @ #1.00                                             | ውብ በበ           |
| in milliers @ \$1.00                                           | \$ IU.UU        |
|                                                                |                 |
|                                                                | A070.00         |
| PAYS OUT                                                       | \$279.00        |
| IDEAL PROFIT                                                   | \$121.00        |
| 69.8% payback 24 sets                                          | per case        |
| Win Ratio: 1 in 20.0                                           | •               |

## **DOWNLINE 250™**

## **DOWNLINE 500<sup>TM</sup>**

\$1.00 per card

| FORM 986W                                                      | \$1.00 per card      |
|----------------------------------------------------------------|----------------------|
| 960 cards @ \$1.00                                             | \$960.00             |
| SEAL/EVENT WINNER                                              | S                    |
| 1 Horse Winner @ \$250.00<br>5 Downline Ball Winners @ \$50.00 | \$250.00<br>\$250.00 |
| INSTANT WINNERS                                                |                      |
| 1 Winner @ \$20.00                                             | \$10.00<br>\$10.00   |
| PAYS OUTIDEAL PROFIT                                           |                      |
| 62.5% payback 8 sei<br>Win Ratio: 1 in 13.7                    | ts per case          |

| 1500 cards @ \$1.00\$1,500              | .00 |
|-----------------------------------------|-----|
| SEAL/EVENT WINNERS                      |     |
| 1 Horse Winner @ \$500.00               | .00 |
| 5 Downline Ball Winners @ \$100.00\$500 | .00 |
| INSTANT WINNERS                         |     |
| 1 Winner @ \$20.00\$20                  | .00 |
| 1 Winner @ \$10.00\$10                  | .00 |
| 2 Winners @ \$5.00\$10                  | .00 |
| 60 Winners @ \$1.00\$60                 | .00 |
|                                         |     |
|                                         |     |
| PAYS OUT\$1,100.                        | .00 |
| IDEAL PROFIT \$400.                     | .00 |
| 73.3% payback 6 sets per case           |     |
| Win Ratio: 1 in 21.4                    | J   |